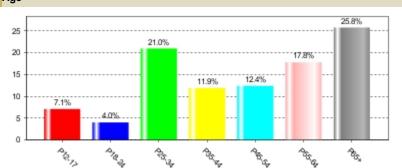

# **Instant Qualitative Profile**

WBBN-FM: Mon-Sun 6am-Mid

LAUREL-HATTIESBURG, MS - Metro

Nielsen Radio Fall 2016

Persons 12+



## Employment Status

| Employed Full-Time | 39.5% |
|--------------------|-------|
| Employed Part-Time | 15.3% |
| Not Employed       | 45.2% |

## Home Ownership

| Own   | 78.0% |
|-------|-------|
| Rent  | 13.2% |
| Other | 8.7%  |

#### Number of Persons in household under 12

| None          | 71.6% |
|---------------|-------|
| One           | 10.5% |
| Two           | 6.0%  |
| Three or More | 11.9% |

#### Age



#### Household Income



#### Education



### **Custom Selection**









## **IQP Detailed Sourcing Summary**

Market: LAUREL-HATTIESBURG, MS

Qualitative: Nielsen Radio Fall 2016

Geography: Metro

#### **Qualitative Demo/Intab/Population:**

| Age/Gender  | Qualitative              | Population | Intab |
|-------------|--------------------------|------------|-------|
| Persons 12+ | WBBN-FM: Mon-Sun 6am-Mid | 34,500     | 115   |

#### **Additional Notices:**

Ascription Website: http://ascription.nielsen.com
Rating Reliability Estimator https://rre.nielsen.com

A Nielsen Radio eBook Special Notices and Station Activities document has been generated for each survey.

Please select the hyperlink to the survey that interests you.

https://ebook.nielsen.com/secure/RR8/2016FAL/0522/pdf