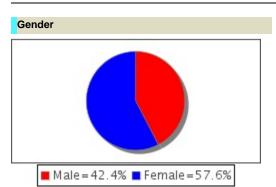

# **Instant Qualitative Profile**

WBBN-FM: Mon-Sun 6am-Mid

LAUREL-HATTIESBURG, MS - Metro

Nielsen Radio Fall 2016

Persons 12+



## Employment Status

| Employed Full-Time | 39.5% |
|--------------------|-------|
| Employed Part-Time | 15.3% |
| Not Employed       | 45.2% |

## Home Ownership

| Own   | 78.0% |
|-------|-------|
| Rent  | 13.2% |
| Other | 8.7%  |

#### Number of Persons in household under 12

| None          | 71.6% |
|---------------|-------|
| One           | 10.5% |
| Two           | 6.0%  |
| Three or More | 11.9% |

#### Age



#### Household Income



#### Education



### **Custom Selection**









## **IQP Detailed Sourcing Summary**

Market: LAUREL-HATTIESBURG, MS

Qualitative: Nielsen Radio Fall 2016

Geography: Metro

#### **Qualitative Demo/Intab/Population:**

| Age/Gender  | Qualitative              | Population | Intab |
|-------------|--------------------------|------------|---