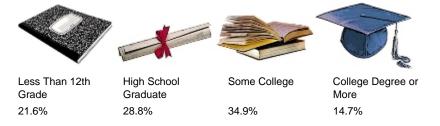

# **Instant Qualitative Profile**

WBBN-FM: Mon-Sun 6am-Mid

LAUREL-HATTIESBURG, MS - Metro

Nielsen Radio Fall 2016

Persons 12+



## Employment Status

| Employed Full-Time | 39.5% |
|--------------------|-------|
| Employed Part-Time | 15.3% |
| Not Employed       | 45.2% |

## Home Ownership

| Own   | 78.0% |
|-------|-------|
| Rent  | 13.2% |
| Other | 8.7%  |

#### Number of Persons in household under 12

| None          | 71.6% |
|---------------|-------|
| One           | 10.5% |
| Two           | 6.0%  |
| Three or More | 11.9% |

#### Age



#### Household Income



#### Education



### **Custom Selection**









## **IQP Detailed Sourcing Summary**

Market: LAUREL-HATTIESBURG, MS

Qualitative: Nielsen Radio Fall 2016

Geography: Metro

#### **Qualitative Demo/Intab/Population:**

| Age/Gender  | Qualitative              | Population | Intab |
|-------------|--------------------------|------------|-------|
| Persons 12+ | WBBN-FM: Mon-Sun 6am-Mid | 34,500     | 115   |

#### **Additional Notices:**

Ascription Website: http://ascription.nielsen.com
Rating Reliability Estimator https://rre.nielsen.com

A Nielsen Radio eBook Special Notices and Station Activities document has been generated for each survey.

Please select the hyperlink to the survey that interests you.

https://ebook.nielsen.com/secure/RR8/2016FAL/0522/pdfs/SpecialNotices.pdf

Estimates are derived