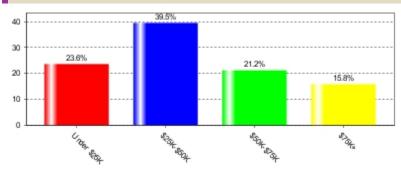

# **Instant Qualitative Profile**

WBBN-FM: Mon-Sun 6am-Mid

LAUREL-HATTIESBURG, MS - Metro

Nielsen Radio Fall 2016

Persons 12+



## Employment Status

| Employed Full-Time | 39.5% |
|--------------------|-------|
| Employed Part-Time | 15.3% |
| Not Employed       | 45.2% |

## Home Ownership

| Own   | 78.0% |
|-------|-------|
| Rent  | 13.2% |
| Other | 8.7%  |

#### Number of Persons in household under 12

| None          | 71.6% |
|---------------|-------|
| One           | 10.5% |
| Two           | 6.0%  |
| Three or More | 11.9% |

#### Age



#### Household Income



#### Education



### **Custom Selection**









## **IQP Detailed Sourcing Summary**

Market: LAUREL-HATTIESBURG, MS

Qualitative: Nielsen Radio Fall 2016

Geography: Metro

#### **Qualitative Demo/Intab/Population:**

| Age/Gender  | Qualitative              | Population | Intab |
|-------------|--------------------------|------------|-------|
| Persons 12+ | WBBN-FM: Mon-Sun 6am-Mid | 34,500     | 115   |

#### **Additional Notices:**

Ascription Website: http://ascription.nielsen.com
Rating Reliability Estimator https://rre.nielsen.com

A Nielsen Radio eBook Special Notices and Station Activities document has been generated for each survey.

Please select the hyperlink to the survey that interests you.

https://ebook.nielsen.com/secure/RR8/2016FAL/0522/pdfs/SpecialNotices.pdf

Est