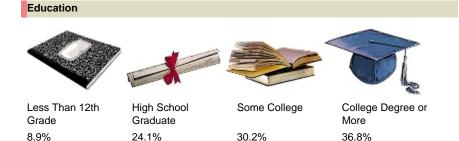

## **Instant Qualitative Profile**

WKZW-FM: Mon-Sun 6am-Mid

LAUREL-HATTIESBURG, MS - Metro

Nielsen Radio Fall 2016

Persons 12+



# Gender ■ Male=26.2% ■ Female=73.8%

## Age 25.7% 21.2% 20 15.7% 14.8% 10 6.9% 6.6%

#### Employment Status **Employed Full-Time** 57.4% **Employed Part-Time** 13.9% Not Employed 28.7%



| Home Ownership |       |
|----------------|-------|
| Own            | 85.4% |
| Rent           | 14.6% |
| Other          | 0.0%  |
|                |       |



| Number of Persons in household under 12 |       |  |
|-----------------------------------------|-------|--|
| None                                    | 53.7% |  |
| One                                     | 20.0% |  |
| Two                                     | 23.8% |  |
| Three or More                           | 2.5%  |  |







### **IQP Detailed Sourcing Summary**

Market: LAUREL-HATTIESBURG, MS

Qualitative: Nielsen Radio Fall 2016

Geography: Metro

#### **Qualitative Demo/Intab/Population:**

| Age/Gender  | Qualitative              | Population | Intab |
|-------------|--------------------------|------------|-------|
| Persons 12+ | WKZW-FM: Mon-Sun 6am-Mid | 19,000     | 69    |

#### **Additional Notices:**

Ascription Website: http://ascription.nielsen.com
Rating Reliabili