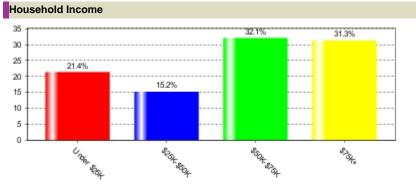

## **Instant Qualitative Profile**

WKZW-FM: Mon-Sun 6am-Mid

LAUREL-HATTIESBURG, MS - Metro

Nielsen Radio Fall 2016

Persons 12+



# Gender ■ Male=26.2% ■ Female=73.8%

## Age 25.7% 21.2% 20 15.7% 14.8% 10 6.9% 6.6%

#### Employment Status **Employed Full-Time** 57.4% **Employed Part-Time** 13.9% Not Employed 28.7%



| Home Ownership |       |
|----------------|-------|
| Own            | 85.4% |
| Rent           | 14.6% |
| Other          | 0.0%  |
|                |       |



| Number of Persons in household under 12 |       |  |
|-----------------------------------------|-------|--|
| None                                    | 53.7% |  |
| One                                     | 20.0% |  |
| Two                                     | 23.8% |  |
| Three or More                           | 2.5%  |  |







### **IQP Detailed Sourcing Summary**

Market: LAUREL-HATTIESBURG, MS

Qualitative: Nielsen Radio Fall 2016

Geography: Metro

#### **Qualitative Demo/Intab/Population:**

| Age/Gender  | Qualitative              | Population | Intab |
|-------------|--------------------------|------------|-----