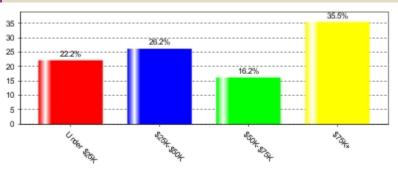

## Household Income

| Home Ownership |       |
|----------------|-------|
| Own            | 78.5% |
| Rent           | 18.1% |
| Other          | 3.4%  |

Number of Persons in household under 12

None

One

Two