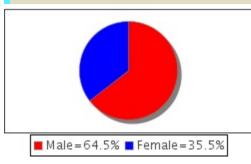

#### Gender

| Employment Status  |       |
|--------------------|-------|
| Employed Full-Time | 42.7% |
| Employed Part-Time | 22.2% |
| Not Employed       | 35.1% |
|                    |       |

Age