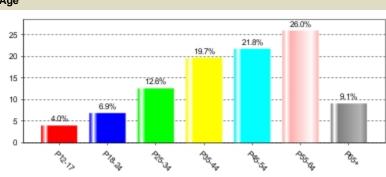

#### Gender

| Employment Status  |       |
|--------------------|-------|
| Employed Full-Time | 42.7% |
| Employed Part-Time | 22.2% |
| Not Employed       | 35.1% |
|                    |       |

Age